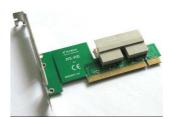

ISA-PC104

Adapter plate, into the computer with a block piece, and make a 40-pin cable connector which inside out the computer

A40P-IC

Adapter PCI-PXI

**PCI-PXI** 