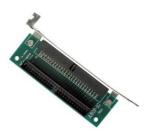

## **TERMINAL BOARD - ADAPTER**

Adapter plate, into the computer with a block piece, and Make a 50-pin cable connector which inside out the computer.

A50P-IC

It can be directly plugged into the computer to realize ISA bus to PC104 bus