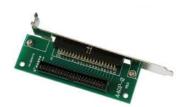

ISA-PC104

Adapter plate, into the computer with a block piece, and make a 40-pin cable connector which inside out the computer

A40P-IC

Adapter PCI-PXI

**PCI-PXI** 